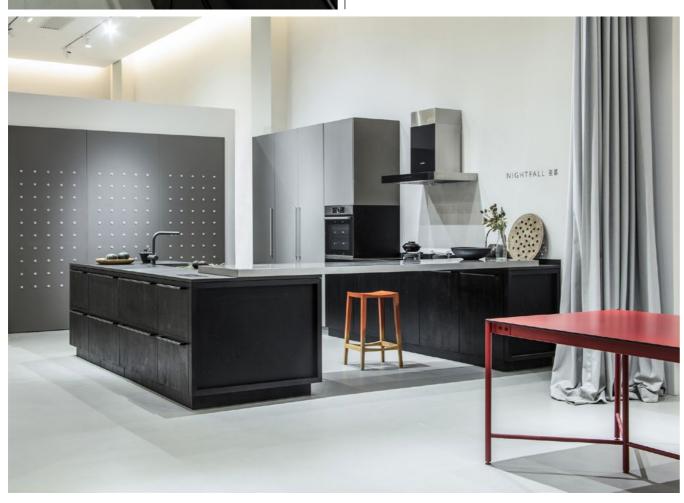

### NIGHTFALL 夜幕

NIGHTFALL is a kitchen system with massive and monolithic volumes characterized by classical, exposed handles. It's a solution for those who pursue a modern look with industrial accents.

Each module of NIGHTFALL kitchen is composed of the highest-class internal components, illuminated by the warm light of integrated LED luminaires.

夜幕厨房系统呈现肃穆沉静质感,经典的外置拉手让整 套厨房别具风格,是简约与工业风格的首选。

每一单元都配有顶级五金模组配件,温暖的灯光布置采 用嵌入式的LED照明系统。