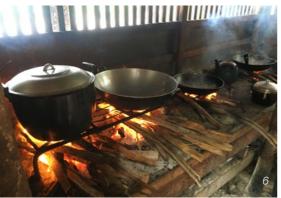

# WORLDWIDE INSPIRATIONS

Exploration of different corners of the world always brings new value into our design ideas.

Visiting the most basic kitchens in the Mongolian Grasslands and Philippines's jungle village, proved that sometimes a piece of rock and an open fire are all we need to prepare the most delicious dinner for the entire family. Looking at old, traditional Chinese kitchens often encountered during trips to the countryside reminds us how authentic and natural can kitchens be in our home.

After several countryside trips in China, we are deeply fascinated by Chinese kitchens. As a part of home, it is authentic. It is natural.

Marveling at the wildlife in Australia brought to us unforgettable inspirations for materials and textures used in our furniture. Visiting historical gold mine villages among California's mountains gave us a strong feeling of how simple kitchens were constructed at the onset of the Industrial Revolution.

### 来自全球的灵感

探索世界不同的角落总能为我们的设计带来新想法。

蒙古草原上最原始的厨房,菲律宾丛林小屋,这些场景让我们相信,有时仅仅石头和篝火就足以为全家提供美味的餐食。在乡村旅程中目睹传统的中式老厨房,让我们意识到厨房可以如此原始并接近自然。

在几次中国乡村之旅之后,我们深深地被中国老式厨房吸引。作为家的一部分,它是纯正的,自然的。

澳大利亚壮阔的原始丛林,为设计厨房家具提供材料和肌理上的灵感。参观加州山区掘金时代的乡村小屋,带给我们强烈的冲击——工业革命之初的厨房可以如此简洁。

我们极度关注细节,经常在建筑中寻找解决途径。图3为悉尼歌剧院室内设计中处理板材的局部效果,由建筑师约翰伍重设计。

笛可精神蕴含于生产线或设计图之外的这些经历中。我们珍视到过的所有地方,它们为笛可注入了鲜活的生命力。

- ] Mongolian kitchen 传统蒙古厨房
- 2 Bodie Ghost Town, California 加利福尼亚用罐头皮制作的房子
- 3 Architectural detail in Sydney opera house 澳洲剧场的建筑局部
- 4 Australian nature 澳大利亚的自然界
- 5 Corner of a traditional Chinese kitchen 中式传统厨房的一角
- 6 Philippine jungle village kitchen 菲律宾的传统厨房