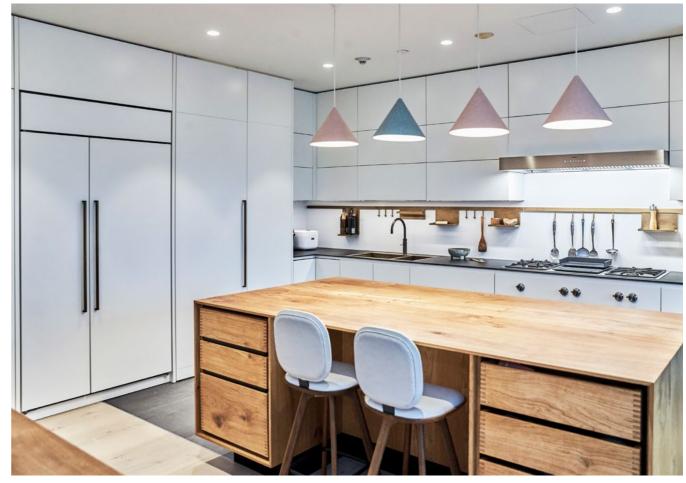

## **PRODUCTS**

The main product collection is kitchen furniture featuring European design, materials and hardware. We provide several design series pursuant to the varying tastes and requirements of customers. Meanwhile, we always take local customs and lifestyle into consideration, which requires thorough understanding and appreciation.

# 我们的产品 追求卓越

笛可品牌的核心产品是厨房系列,这些产品的设计、材料以及五金硬件均源于欧洲。同时我们深刻了解中国客户需求,有效连结在地文化与生活方式,近年获得了本土用户的充分信任。

更多信息请参考PRO.手册,精选展示落地于北京及其它中国城市的项目。

## ECLIPSE 月蚀

ECLIPSE is the first child of our new DEKALOGIK kitchen brand. Universal, fresh and smart enough to perfectly fit into any kitchen space. Modularity and various color combinations allow ECLIPSE to be unique without the hassling of frequent production line adjustments.

月蚀作为笛可旗下首款产品,具有很高的适应性,灵活方便,不受空间限制。它的模块化和多样性的颜色使得月蚀系列厨房无需在生产线上大做调整就可以是达到个性化的配置。

SLIT 溪练 In SLIT series, the main feature is a hidden handle gap which disconnects worktop from the base unit in a subtle way. The unique design without a traditionally exposed handle brings to SLIT a natural sense of modernity and purity. The flexibility of the entire system allows us to compose various layouts in a whole range of DEKALOGIK materials.