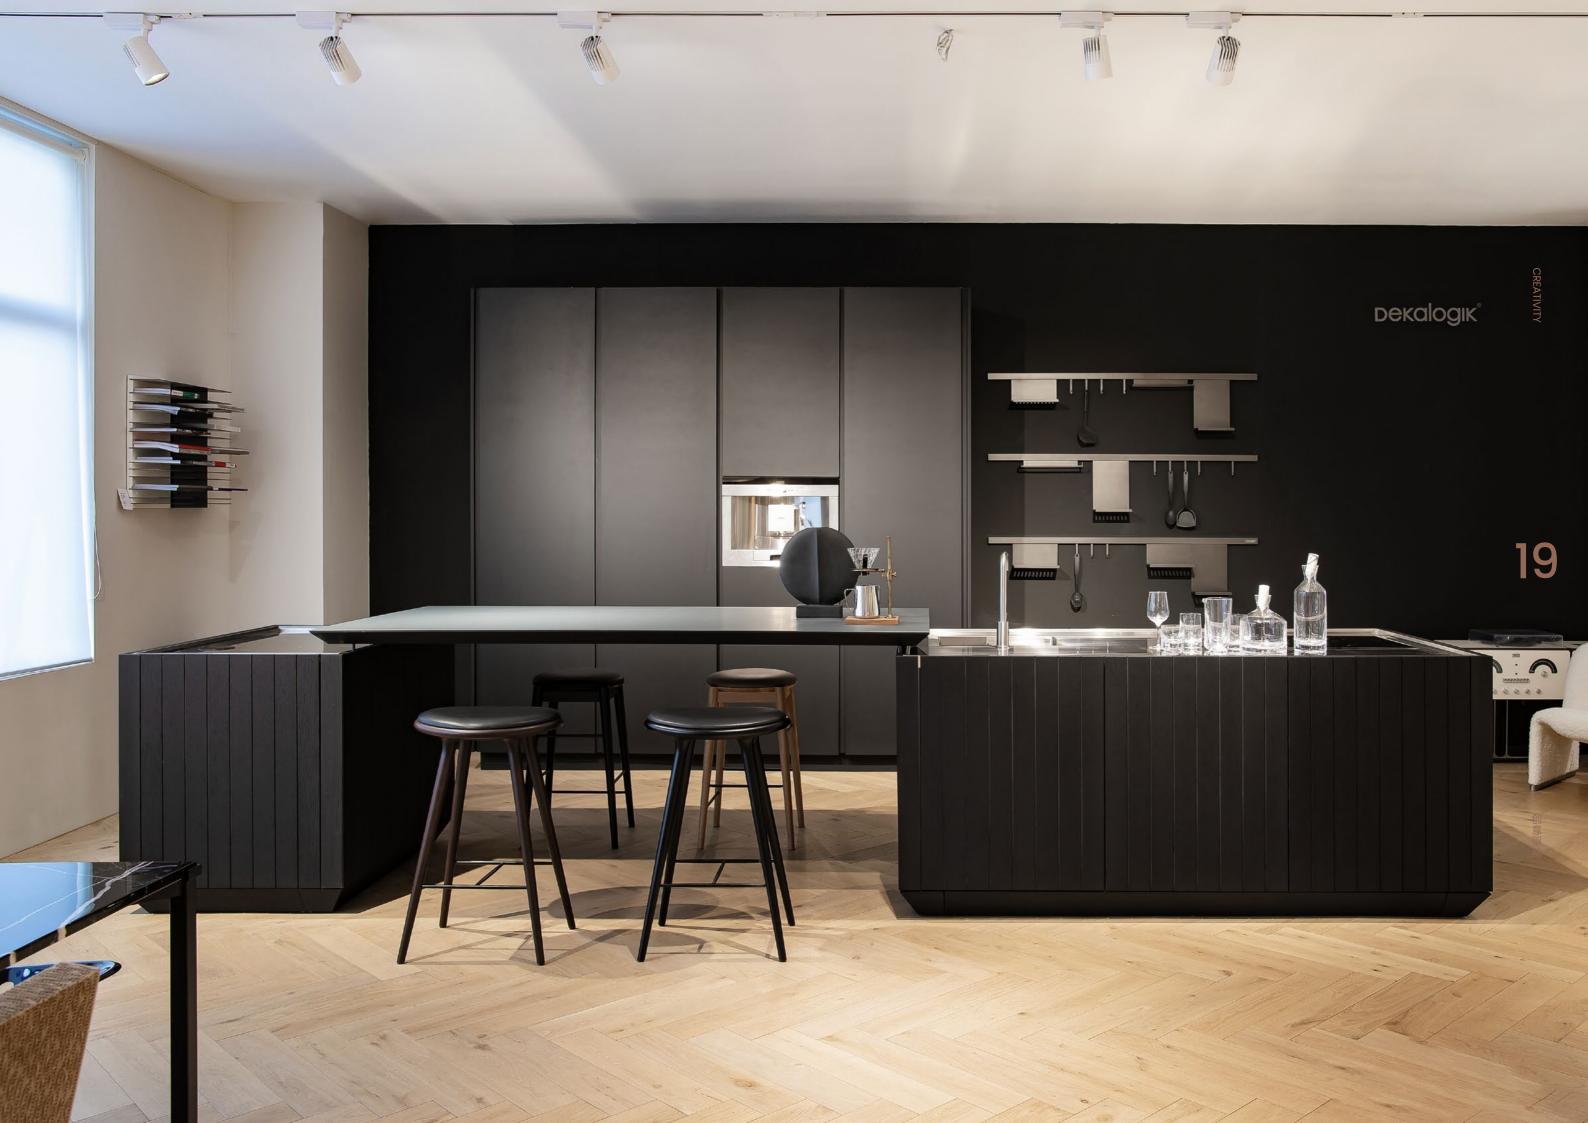

## **PRODUCTS**

The main product collection is kitchen furniture featuring European design, materials and hardware. We provide several design series pursuant to the varying tastes and requirements of customers. Meanwhile, we always take local customs and lifestyle into consideration, which requires thorough understanding and appreciation.

# 我们的产品 追求卓越

笛可品牌的核心产品是厨房系列,这些产品的设计、材料以及五金硬件均源于欧洲。同时我们深刻了解中国客户需求,有效连结在地文化与生活方式,近年获得了本土用户的充分信任。

更多信息请参考PRO.手册,精选展示落地于北京及其它中国城市的项目。

### NIGHTFALL 夜幕

NIGHTFALL is a kitchen system with massive and monolithic volumes characterized by classical, exposed handles. It's a solution for those who pursue a modern look with industrial accents.

Each module of NIGHTFALL kitchen is composed of the highest-class internal components, illuminated by the warm light of integrated LED luminaires.

夜幕厨房系统呈现肃穆沉静质感,经典的外置拉手让整 套厨房别具风格,是简约与工业风格的首选。

每一单元都配有顶级五金模组配件,温暖的灯光布置采 用嵌入式的LED照明系统。