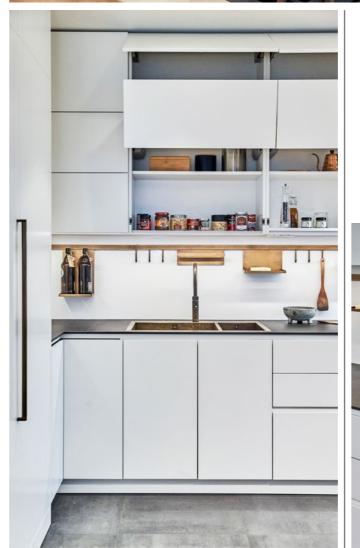

月蚀作为笛可旗下首款产品,具有很高的适应性,灵活方便,不受空间限制。它的模块化和多样性的颜色使得月蚀系列厨房无需在生产线上大做调整就可以是达到个性化的配置。

SLIT 溪练 In SLIT series, the main feature is a hidden handle gap which disconnects worktop from the base unit in a subtle way. The unique design without a traditionally exposed handle brings to SLIT a natural sense of modernity and purity. The flexibility of the entire system allows us to compose various layouts in a whole range of DEKALOGIK materials.

溪练厨房的特点主要体现在拉手上,不同于传统的外装拉手,而是作为拉手的凹槽将台面与前面板分离开,为溪练系列厨房带来了自然纯净的现代感。而整套系统的灵活性很高,我们可以搭配笛可所采用的各样材料打造不同风格的厨房。