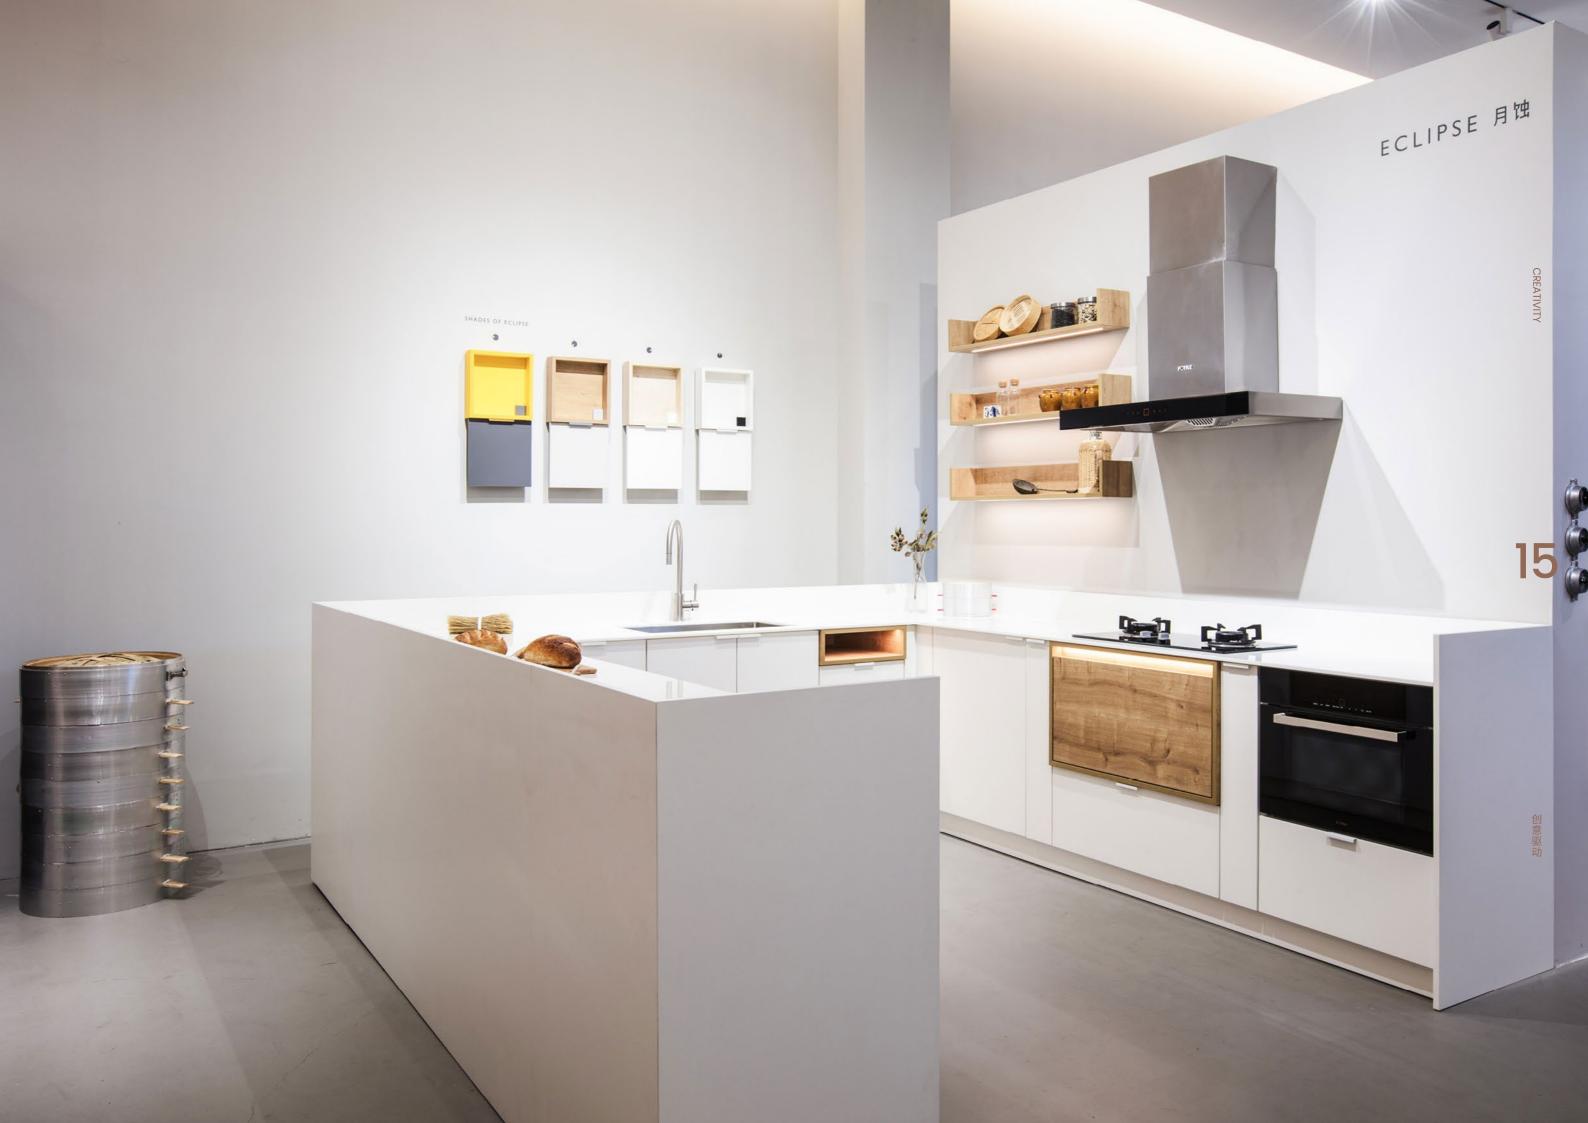

## ECLIPSE 月蚀

ECLIPSE is the first child of our new DEKALOGIK kitchen brand. Universal, fresh and smart enough to perfectly fit into any kitchen space. Modularity and various color combinations allow ECLIPSE to be unique without the hassling of frequent production line adjustments.

月蚀作为笛可旗下首款产品,具有很高的适应性,灵活方便,不受空间限制。它的模块化和多样性的颜色使得月蚀系列厨房无需在生产线上大做调整就可以是达到个性化的配置。

SLIT 溪练 In SLIT series, the main feature is a hidden handle gap which disconnects worktop from the base unit in a subtle way. The unique design without a traditionally exposed handle brings to SLIT a natural sense of modernity and purity. The flexibility of the entire system allows us to compose various layouts in a whole range of DEKALOGIK materials.