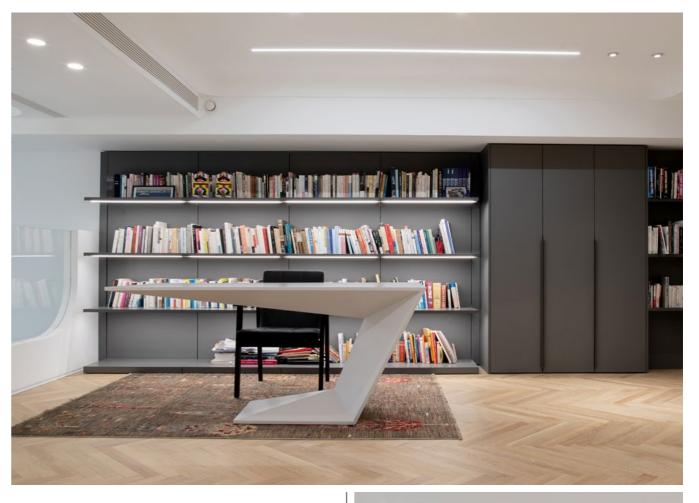

BEYOND THE KITCHEN

Within our collections, you can find contemporary wardrobes, cloakrooms, bookshelves, storage systems, bathroom cabinets or even wine cabinets.

All developed with the same precision and commiteent as our DEKALOGIK kitchens.

家具单品

在我们的系列中,您可以找到现代衣柜、衣帽间、书架、存储系统、浴室柜甚至酒柜。

所有开发的产品与我们的 DEKALOGIK 厨柜一样时尚精准耐用。

PRODUCTION

生产制造