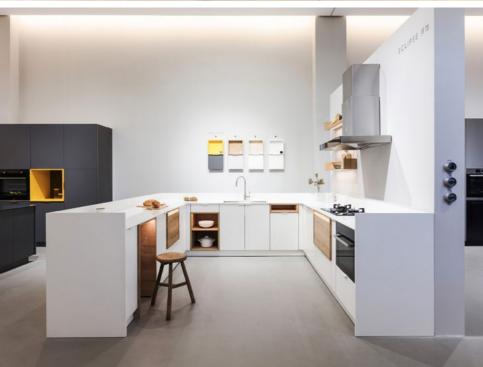

## ECLIPSE 月蚀

ECLIPSE is the first child of our new DEKALOGIK kitchen brand. Universal, fresh and smart enough to perfectly fit into any kitchen space. Modularity and various color combinations allow ECLIPSE to be unique without the hassling of frequent production line adjustments.

月蚀作为笛可旗下首款产品,具有很高的适应性,灵活方便,不受空间限制。它的模块化和多样性的颜色使得月蚀系列厨房无需在生产线上大做调整就可以是达到个性化的配置。

SLIT 溪练 In SLIT series, the main feature is a hidden handle gap which disconnects worktop from the base unit in a subtle way. The unique design without a traditionally exposed handle brings to SLIT a natural sense of modernity and purity. The flexibility of the entire system allows us to compose various layouts in a whole range of DEKALOGIK materials.