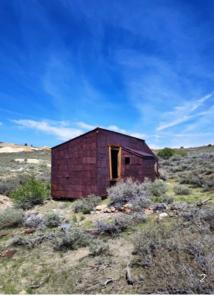

After several countryside trips in China, we are deeply fascinated by Chinese kitchens. As a part of home, it is authentic. It is natural.

Marveling at the wildlife in Australia brought to us unforgettable inspirations for materials and textures used in our furniture. Visiting historical gold mine villages among California's mountains gave us a strong feeling of how simple kitchens were constructed at the onset of the Industrial Revolution.

我们极度关注细节,经常在建筑中寻找解决途径。图3为悉尼歌剧院室内设计中处理板材的局部效果,由建筑师约翰伍重设计。

笛可精神蕴含于生产线或设计图之外的这些经历中。我们珍视到过的所有地方,它们为笛可注入了鲜活的生命力。

- ] Mongolian kitchen 传统蒙古厨房
- 2 Bodie Ghost Town, California 加利福尼亚用罐头皮制作的房子
- 3 Architectural detail in Sydney opera house 澳洲剧场的建筑局部
- 4 Australian nature 澳大利亚的自然界
- 5 Corner of a traditional Chinese kitchen 中式传统厨房的一角
- 6 Philippine jungle village kitchen 菲律宾的传统厨房