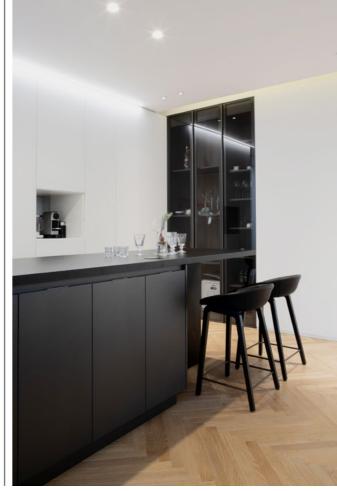

### NIGHTFALL 夜幕

NIGHTFALL is a kitchen system with massive and monolithic volumes characterized by classical, exposed handles. It's a solution for those who pursue a modern look with industrial accents.

Each module of NIGHTFALL kitchen is composed of the highest-class internal components, illuminated by the warm light of integrated LED luminaires.

夜幕厨房系统呈现肃穆沉静质感,经典的外置拉手让整 套厨房别具风格,是简约与工业风格的首选。

每一单元都配有顶级五金模组配件,温暖的灯光布置采 用嵌入式的LED照明系统。