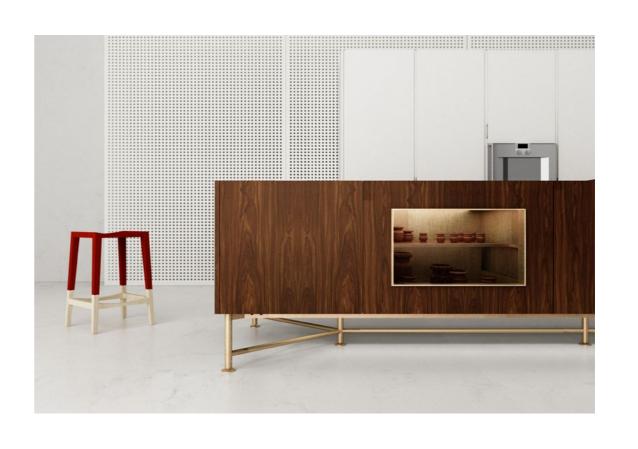

## ECLIPSE 月蚀

ECLIPSE is the first child of our new DEKALOGIK kitchen brand. Universal, fresh and smart enough to perfectly fit into any kitchen space. Modularity and various color combinations allow ECLIPSE to be unique without the hassling of frequent production line adjustments.

月蚀作为笛可旗下首款产品,具有很高的适应性,灵活方便,不受空间限制。它的模块化和多样性的颜色使得月蚀系列厨房无需在生产线上大做调整就可以是达到个性化的配置。

SLIT 溪练 In SLIT series, the main feature is a hidden handle gap which disconnects worktop from the base unit in a subtle way. The unique design without a traditionally exposed handle brings to SLIT a natural sense of modernity and purity. The flexibility of the entire system allows us to compose various layouts in a whole range of DEKALOGIK materials.