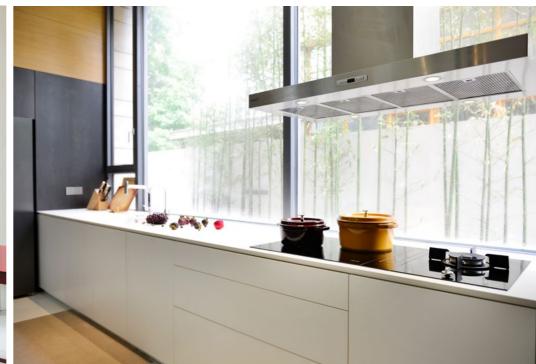

## ECLIPSE 月蚀

ECLIPSE is the first child of our new DEKALOGIK kitchen brand. Universal, fresh and smart enough to perfectly fit into any kitchen space. Modularity and various color combinations allow ECLIPSE to be unique without the hassling of frequent production line adjustments.

月蚀作为笛可旗下首款产品,具有很高的适应性,灵活方便,不受空间限制。它的模块化和多样性的颜色使得月蚀系列厨房无需在生产线上大做调整就可以是达到个性化的配置。

SLIT 溪练 In SLIT series, the main feature is a hidden handle gap which disconnects worktop from the base unit in a subtle way. The unique design without a traditionally exposed handle brings to SLIT a natural sense of modernity and purity. The flexibility of the entire system allows us to compose various layouts in a whole range of DEKALOGIK materials.