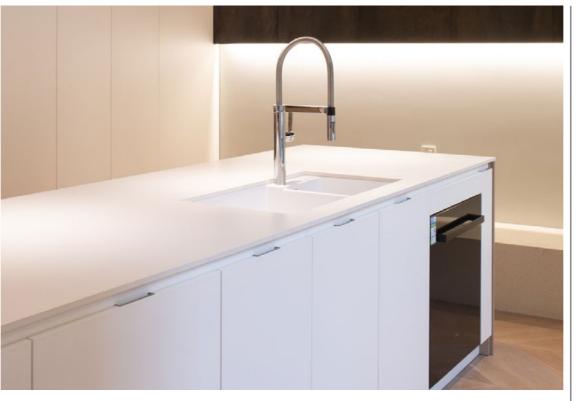

### NICHE 逆石

Equipped with top-class materials, NICHE kitchen is positioned as the most sophisticated solution in DEKALOGIK kitchen collection. The sunken worktop is a key element in NICHE series. As the main feature, it shapes the series' architectural and elegant style.

顶级材质的选用,使逆石厨房成为笛可厨房系统中高端小众的解决方案。下沉式台面是逆石系列的关键元素。其作为此系列的主要特点,创造了建筑感的优雅格调。