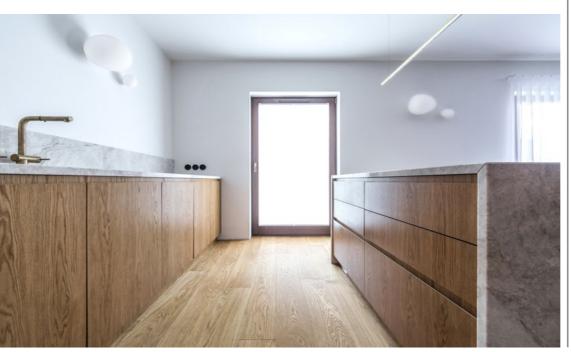

## ECLIPSE 月蚀

ECLIPSE is the first child of our new DEKALOGIK kitchen brand. Universal, fresh and smart enough to perfectly fit into any kitchen space. Modularity and various color combinations allow ECLIPSE to be unique without the hassling of frequent production line adjustments.

月蚀作为笛可旗下首款产品,具有很高的适应性,灵活方便,不受空间限制。它的模块化和多样性的颜色使得月蚀系列厨房无需在生产线上大做调整就可以是达到个性化的配置。

SLIT 溪练 In SLIT series, the main feature is a hidden handle gap which disconnects worktop from the base unit in a subtle way. The unique design without a traditionally exposed handle brings to SLIT a natural sense of modernity and purity. The flexibility of the entire system allows us to compose various layouts in a whole range of DEKALOGIK materials.