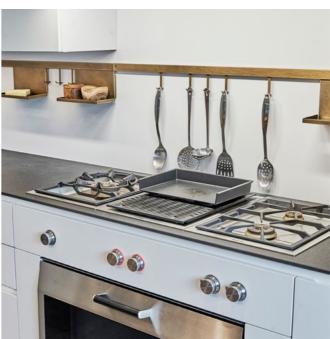

## ECLIPSE 月蚀

ECLIPSE is the first child of our new DEKALOGIK kitchen brand. Universal, fresh and smart enough to perfectly fit into any kitchen space. Modularity and various color combinations allow ECLIPSE to be unique without the hassling of frequent production line adjustments.

月蚀作为笛可旗下首款产品,具有很高的适应性,灵活方便,不受空间限制。它的模块化和多样性的颜色使得月蚀系列厨房无需在生产线上大做调整就可以是达到个性化的配置。

SLIT 溪练 In SLIT series, the main feature is a hidden handle gap which disconnects worktop from the base unit in a subtle way. The unique design without a traditionally exposed handle brings to SLIT a natural sense of modernity and purity. The flexibility of the entire system allows us to compose various layouts in a whole range of DEKALOGIK materials.

溪练厨房的特点主要体现在拉手上,不同于传统的外装拉手,而是作为拉手的凹槽将台面与前面板分离开,为溪练系列厨房带来了自然纯净的现代感。而整套系统的灵活性很高,我们可以搭配笛可所采用的各样材料打造不同风格的厨房。