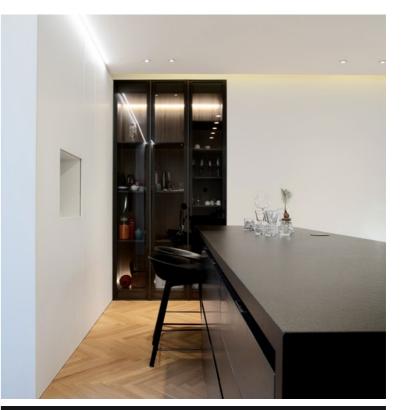

### NICHE 逆石

Equipped with top-class materials, NICHE kitchen is positioned as the most sophisticated solution in DEKALOGIK kitchen collection. The sunken worktop is a key element in NICHE series. As the main feature, it shapes the series' architectural and elegant style.

顶级材质的选用,使逆石厨房成为笛可厨房系统中高端小众的解决方案。下沉式台面是逆石系列的关键元素。其作为此系列的主要特点,创造了建筑感的优雅格调。