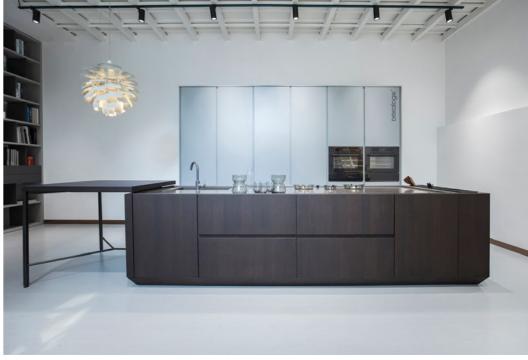

## ECLIPSE 月蚀

ECLIPSE is the first child of our new DEKALOGIK kitchen brand. Universal, fresh and smart enough to perfectly fit into any kitchen space. Modularity and various color combinations allow ECLIPSE to be unique without the hassling of frequent production line adjustments.

月蚀作为笛可旗下首款产品,具有很高的适应性,灵活方便,不受空间限制。它的模块化和多样性的颜色使得月蚀系列厨房无需在生产线上大做调整就可以是达到个性化的配置。

SLIT 溪练 In SLIT series, the main feature is a hidden handle gap which disconnects worktop from the base unit in a subtle way. The unique design without a traditionally exposed handle brings to SLIT a natural sense of modernity and purity. The flexibility of the entire system allows us to compose various layouts in a whole range of DEKALOGIK materials.