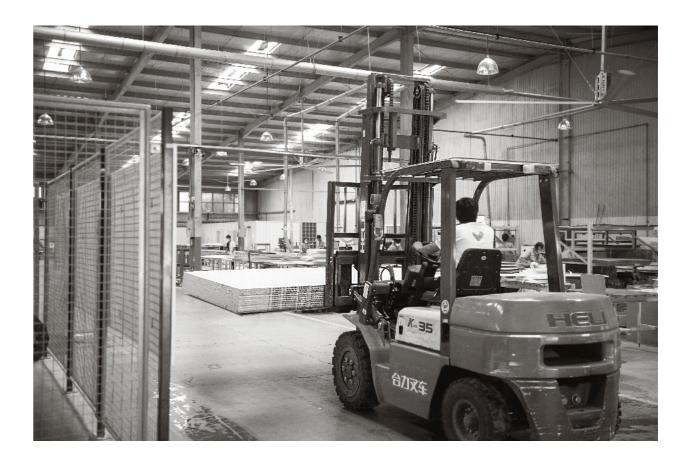

### **FACTORY**

Our production is based in a highly advanced factory, covering over 5,000m² area and located in Shunyi district, Beijing. There is a semi-automatic production line consisting of HOMAG panel sawing machines, laser edge bending machines, three CNC machines, and a Japanese robot manipulator. Daily production is run by a team of 50 factory workers, and managed by experienced production engineers.

# 高度自动化的工厂

高效的生产基于先进的工厂,我们的工厂位于北京市顺义区,占地5000平方米。半自动化生产线包括豪迈板锯设备,激光封边机,CNC数字机床和产自日本的机械臂。日常生产由50位工厂工人进行,并由生产工程师团队管理。

工厂持续在新设备上投资,在品质和资源方面保持着引领者的地位。

Our assembly workshop is fully equipped with all the necessary tools to execute carefully and smoothly each demanding part of our projects.