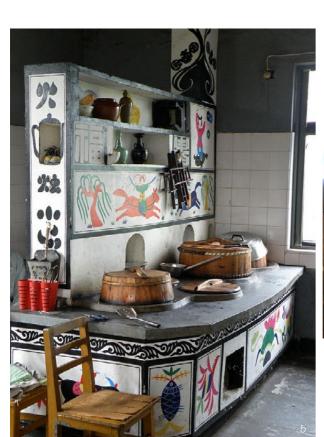

# WORLDWIDE INSPIRATIONS

Exploration of different corners of the world always brings new value into our design ideas.

Visiting the most basic kitchens in the Mongolian Grasslands and Philippines's jungle village, proved that sometimes a piece of rock and an open fire are all we need to prepare the most delicious dinner for the entire family. Looking at old, traditional Chinese kitchens often encountered during trips to the countryside reminds us how authentic and natural can kitchens be in our home.

After several countryside trips in China, we are deeply fascinated by Chinese kitchens. As a part of home, it is authentic. It is natural.

Marveling at the wildlife in Australia brought to us unforgettable inspirations for materials and textures used in our furniture. Visiting historical gold mine villages among California's mountains gave us a strong feeling of how simple kitchens were constructed at the onset of the Industrial Revolution.

### 来自全球的灵感

探索世界不同的角落总能为我们的设计带来新想法。

蒙古草原上最原始的厨房,菲律宾丛林小屋,这些场景让我们相信,有时仅仅石头和篝火就足以为全家提供美味的餐食。在乡村旅程中目睹传统的中式老厨房,让我们意识到厨房可以如此原始并接近自然。

在几次中国乡村之旅之后,我们深深地被中国老式厨房吸引。作为家的一部分,它是纯正的,自然的。

澳大利亚壮阔的原始丛林,为设计厨房家具提供材料和肌理上的灵感。参观加州山区掘金时代的乡村小屋,带给我们强烈的冲击——工业革命之初的厨房可以如此简洁。

我们极度关注细节,经常在建筑中寻找解决途径。图3为悉尼歌剧院室内设计中处理板材的局部效果,由建筑师约翰伍重设计。

笛可精神蕴含于生产线或设计图之外的这些经历中。我们珍视到过的所有地方,它们为笛可注入了鲜活的生命力。

- ] Mongolian kitchen 传统蒙古厨房
- 2 Bodie Ghost Town, California 加利福尼亚用罐头皮制作的房子
- 3 Architectural detail in Sydney opera house 澳洲剧场的建筑局部
- 4 Australian nature 澳大利亚的自然界
- 5 Corner of a traditional Chinese kitchen 中式传统厨房的一角
- 6 Philippine jungle village kitchen 菲律宾的传统厨房