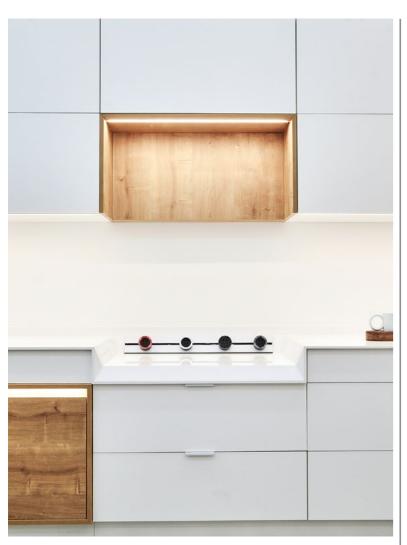

### NIGHTFALL 夜幕

NIGHTFALL is a kitchen system with massive and monolithic volumes characterized by classical, exposed handles. It's a solution for those who pursue a modern look with industrial accents.

Each module of NIGHTFALL kitchen is composed of the highest-class internal components, illuminated by the warm light of integrated LED luminaires.

夜幕厨房系统呈现肃穆沉静质感,经典的外置拉手让整 套厨房别具风格,是简约与工业风格的首选。

每一单元都配有顶级五金模组配件,温暖的灯光布置采 用嵌入式的LED照明系统。