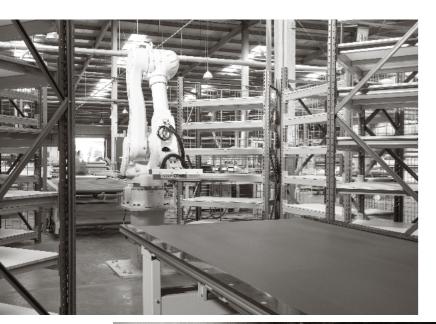

### **FACTORY**

Our production is based in a highly advanced factory, covering over 5,000m² area and located in Shunyi district, Beijing. There is a semi-automatic production line consisting of HOMAG panel sawing machines, laser edge bending machines, three CNC machines, and a Japanese robot manipulator. Daily production is run by a team of 50 factory workers, and managed by experienced production engineers.

# 高度自动化的工厂

高效的生产基于先进的工厂,我们的工厂位于北京市顺义区,占地5000平方米。半自动化生产线包括豪迈板锯设备,激光封边机,CNC数字机床和产自日本的机械臂。日常生产由50位工厂工人进行,并由生产工程师团队管理。

工厂持续在新设备上投资,在品质和资源方面保持着引领者的地位。

Our assembly workshop is fully equipped with all the necessary tools to execute carefully and smoothly each demanding part of our projects.