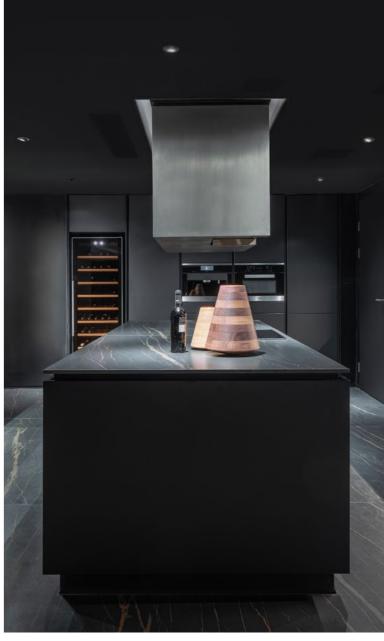

### NIGHTFALL 夜幕

NIGHTFALL is a kitchen system with massive and monolithic volumes characterized by classical, exposed handles. It's a solution for those who pursue a modern look with industrial accents.

Each module of NIGHTFALL kitchen is composed of the highest-class internal components, illuminated by the warm light of integrated LED luminaires.

夜幕厨房系统呈现肃穆沉静质感,经典的外置拉手让整 套厨房别具风格,是简约与工业风格的首选。

每一单元都配有顶级五金模组配件,温暖的灯光布置采 用嵌入式的LED照明系统。