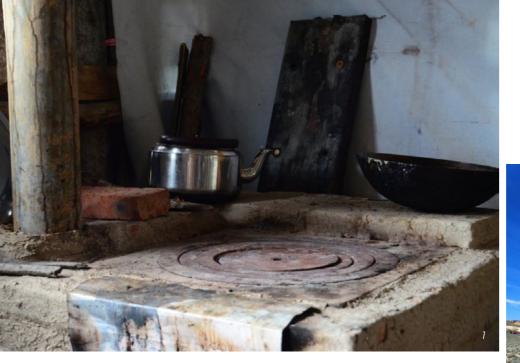

# WORLDWIDE INSPIRATIONS

Exploration of different corners of the world always brings new value into our design ideas.

Visiting the most basic kitchens in the Mongolian Grasslands and Philippines's jungle village, proved that sometimes a piece of rock and an open fire are all we need to prepare the most delicious dinner for the entire family. Looking at old, traditional Chinese kitchens often encountered during trips to the countryside reminds us how authentic and natural can kitchens be in our home.

### 来自全球的灵感

探索世界不同的角落总能为我们的设计带来新想法。

蒙古草原上最原始的厨房,菲律宾丛林小屋,这些场景让我们相信,有时仅仅石头和篝火就足以为全家提供美味的餐食。在乡村旅程中目睹传统的中式老厨房,让我们意识到厨房可以如此原始并接近自然。

在几次中国乡村之旅之后,我们深深地被中国老式厨房吸引。作为家的一部分,它是纯正的,自然的。

澳大利亚壮阔的原始丛林,为设计厨房家具提供材料和肌理上的灵感。参观加州山区掘金时代的乡村小屋,带给我们强烈的冲击——工业革命之初的厨房可以如此简洁。

我们极度关注细节,经常在建筑中寻找解决途径。图3为悉尼歌剧院室内设计中处理板材的局部效果,由建筑师约翰伍重设计。

笛可精神蕴含于生产线或设计图之外的这些经历中。我们珍视到过的所有地方,它们为笛可注入了鲜活的生命力。

- ] Mongolian kitchen 传统蒙古厨房
- 2 Bodie Ghost Town, California 加利福尼亚用罐头皮制作的房子
- 3 Architectural detail in Sydney opera house 澳洲剧场的建筑局部
- 4 Australian nature 澳大利亚的自然界
- 5 Corner of a traditional Chinese kitchen 中式传统厨房的一角
- 6 Philippine jungle village kitchen 菲律宾的传统厨房