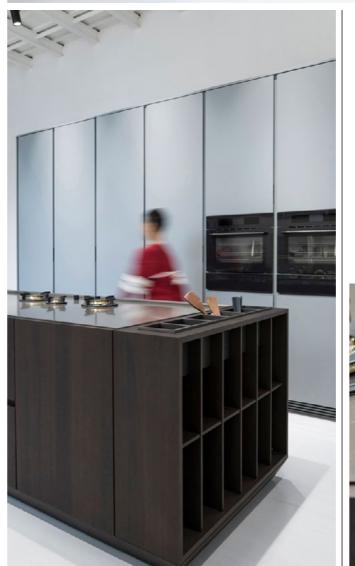

## **PRODUCTS**

The main product collection is kitchen furniture featuring European design, materials and hardware. We provide several design series pursuant to the varying tastes and requirements of customers. Meanwhile, we always take local customs and lifestyle into consideration, which requires thorough understanding and appreciation.

# 我们的产品 追求卓越

笛可品牌的核心产品是厨房系列,这些产品的设计、材料以及五金硬件均源于欧洲。同时我们深刻了解中国客户需求,有效连结在地文化与生活方式,近年获得了本土用户的充分信任。

更多信息请参考PRO.手册,精选展示落地于北京及其它中国城市的项目。

## ECLIPSE 月蚀

ECLIPSE is the first child of our new DEKALOGIK kitchen brand. Universal, fresh and smart enough to perfectly fit into any kitchen space. Modularity and various color combinations allow ECLIPSE to be unique without the hassling of frequent production line adjustments.

月蚀作为笛可旗下首款产品,具有很高的适应性,灵活方便,不受空间限制。它的模块化和多样性的颜色使得月蚀系列厨房无需在生产线上大做调整就可以是达到个性化的配置。

SLIT 溪练 In SLIT series, the main feature is a hidden handle gap which disconnects worktop from the base unit in a subtle way. The unique design without a traditionally exposed handle brings to SLIT a natural sense of modernity and purity. The flexibility of the entire system allows us to compose various layouts in a whole range of DEKALOGIK materials.