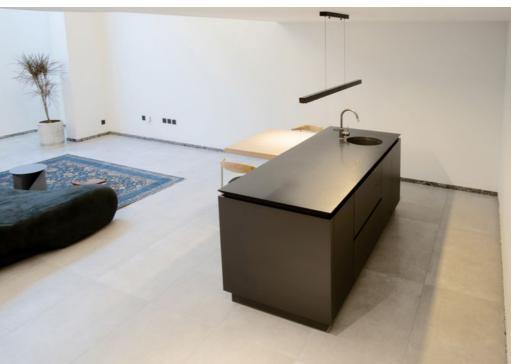

## ECLIPSE 月蚀

ECLIPSE is the first child of our new DEKALOGIK kitchen brand. Universal, fresh and smart enough to perfectly fit into any kitchen space. Modularity and various color combinations allow ECLIPSE to be unique without the hassling of frequent production line adjustments.

月蚀作为笛可旗下首款产品,具有很高的适应性,灵活方便,不受空间限制。它的模块化和多样性的颜色使得月蚀系列厨房无需在生产线上大做调整就可以是达到个性化的配置。

SLIT 溪练 In SLIT series, the main feature is a hidden handle gap which disconnects worktop from the base unit in a subtle way. The unique design without a traditionally exposed handle brings to SLIT a natural sense of modernity and purity. The flexibility of the entire system allows us to compose various layouts in a whole range of DEKALOGIK materials.