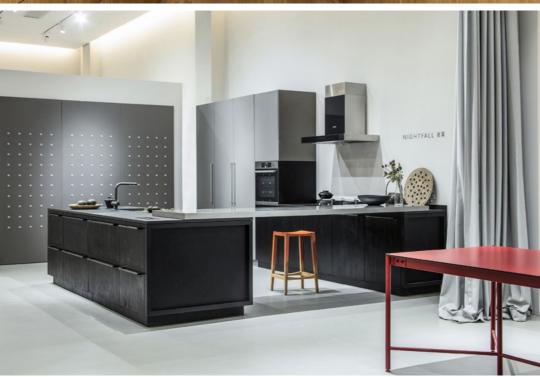

### NIGHTFALL 夜幕

NIGHTFALL is a kitchen system with massive and monolithic volumes characterized by classical, exposed handles. It's a solution for those who pursue a modern look with industrial accents.

Each module of NIGHTFALL kitchen is composed of the highest-class internal components, illuminated by the warm light of integrated LED luminaires.

夜幕厨房系统呈现肃穆沉静质感,经典的外置拉手让整 套厨房别具风格,是简约与工业风格的首选。

每一单元都配有顶级五金模组配件,温暖的灯光布置采 用嵌入式的LED照明系统。